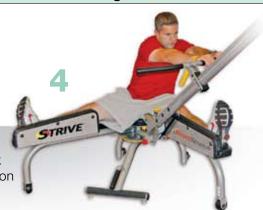

ve your game without proper fitness and stretching components. This is the best piece of equipment available.

Eric Johnson, Director of Instruction Oakmont Country Club

# **Guaranteed results!**

6 easy steps | 5 minutes | 3 days a week

You will experience 30-50% improvement within 6 weeks



#### Adjustments for individual size, reach and flexibility preference.



Lift handle to adjust desired reach



Pull knob out to position back rest



Crank to desired flexibility for inner thigh



Lift pin to adjust upper body position



Lift pin to adjust bar from left, right and center positions

#### 1-Hanging Stretch

# 2-Double Leg Center Stretch





Adductors, upper and lower back, shoulders and lats

### 3-Double Leg Right

### 4-Double Leg Left



Rear Delts, Back and Torso Rotation



# 5-Single Leg Left

## 6-Single Leg Right



Achilles, Calves, Hamstrings, Back and Shoulders



117"W x 90"L x 82"H - Working 25"W x 52"L x 82"H - Static 25"W x 24"L x 82"H - Storage

DIMENSIONS: