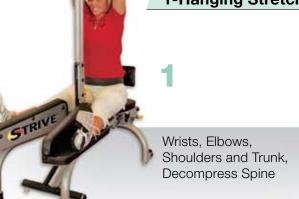

nal, Oakmont Country Club & Seminole Golf Club

The 5 minutes on the SmartStretch is more valuable than hitting balls. It's impossible to improve your game without proper fitness and stretching components. This is the best piece of equipment available.

Eric Johnson, Director of Instruction Oakmont Country Club

# **Guaranteed results!**

6 easy steps | 5 minutes | 3 days a week

You will experience 30-50% improvement within 6 weeks



#### Adjustments for individual size, reach and flexibility preference.



Lift handle to adjust desired reach



Pull knob out to position back rest



Crank to desired flexibility for inner thigh



Lift pin to adjust upper body position



Lift pin to adjust bar from left, right and center positions

#### 1-Hanging Stretch

# 2-Double Leg Center Stretch





Adductors, upper and lower back, shoulders and lats

### 3-Double Leg Right

### 4-Double Leg Left



Rear Delts, Back and Torso Rotation



# 5-Single Leg Left

## 6-Single Leg Right



Achilles, Calves, Hamstrings, Back and Shoulders



117"W x 90"L x 82"H - Working 25"W x 52"L x 82"H - Static 25"W x 24"L x 82"H - Storage

DIMENSIONS: