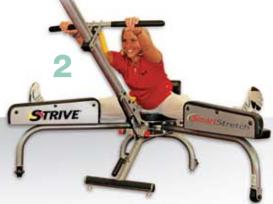

# 2-Double Leg Center Stretch

Adductors, upper and lower back, shoulders and lats