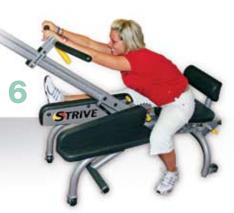

## 6-Single Leg Right

Achilles, Calves, Hamstrings, Back and Shoulders

117"W x 90"L x 82"H - Working 25"W x 52"L x 82"H - Static 25"W x 24"L x 82"H - Storage

DIMENSIONS: