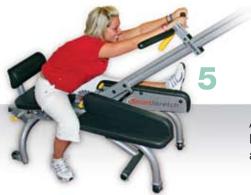

hing components. This is the best piece of equipment available.

Eric Johnson, Director of Instruction Oakmont Country Club

# **Guaranteed results!**

6 easy steps | 5 minutes | 3 days a week

You will experience 30-50% improvement within 6 weeks



#### Adjustments for individual size, reach and flexibility preference.



Lift handle to adjust desired reach



Pull knob out to position back rest



Crank to desired flexibility for inner thigh



Lift pin to adjust upper body position



Lift pin to adjust bar from left, right and center positions

#### 1-Hanging Stretch

# 2-Double Leg Center Stretch





Adductors, upper and lower back, shoulders and lats

### 3-Double Leg Right

### 4-Double Leg Left



Rear Delts, Back and Torso Rotation



# 5-Single Leg Left

## 6-Single Leg Right



Achilles, Calves, Hamstrings, Back and Shoulders



117"W x 90"L x 82"H - Working 25"W x 52"L x 82"H - Static 25"W x 24"L x 82"H - Storage

DIMENSIONS: