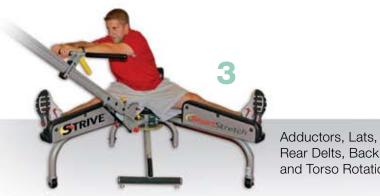

### 3-Double Leg Right

### 4-Double Leg Left

Rear Delts, Back and Torso Rotation